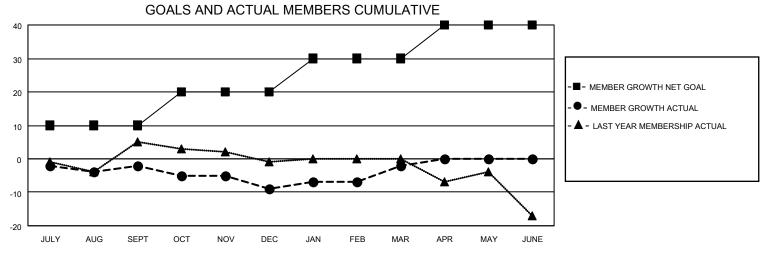

## MONTHLY MEMBERSHIP PROGRESS REPORT

LOCATION SLOVENIA District 129 Results as of: 3/31/2023

| Clubs RESULTS FOR 2022-2023 |   |   |   | Members RESULTS FOR 2022-2023 |    |    |    |
|-----------------------------|---|---|---|-------------------------------|----|----|----|
|                             |   |   |   |                               |    |    |    |
| JULY/AUG/SEPT               | 0 | 0 | 1 | JULY/AUG/SEPT                 | 10 | 10 | 10 |
| OCT/NOV/DEC                 | 0 | 0 | 0 | OCT/NOV/DEC                   | 10 | 21 | 27 |
| JAN/FEB/MAR                 | 0 | 0 | 0 | JAN/FEB/MAR                   | 10 | 19 | 12 |
| APR/MAY/JUNE                | 0 | 0 | 0 | APR/MAY/JUNE                  | 10 | 0  | 0  |